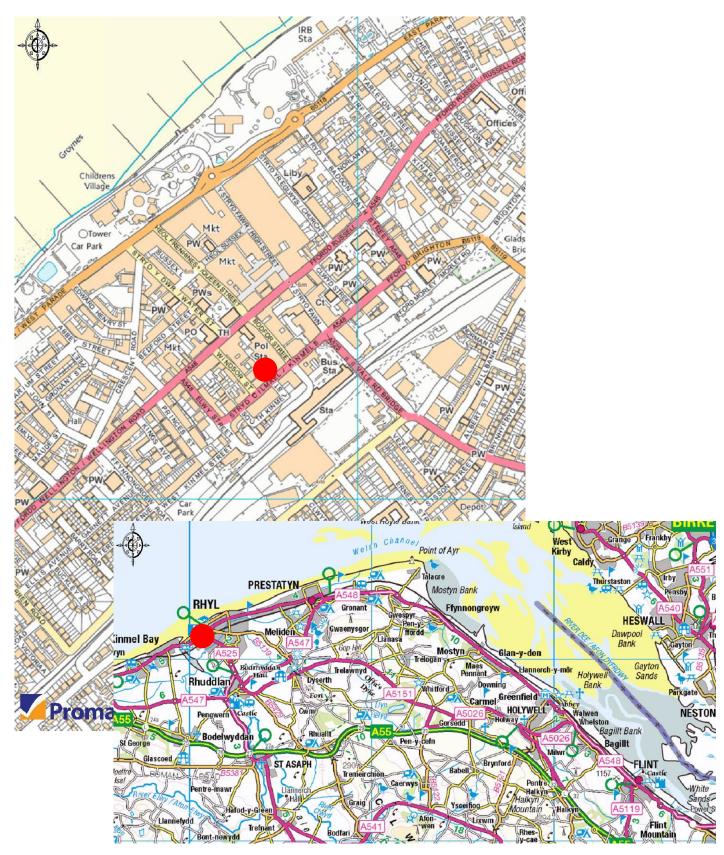

The premises are located overlooking Kinmel Street in directly south of the High Street in the seaside town of Rhyl. The North Wales Expressway (A55) is approximately five miles to the south-east via the A525. Rhyl Railway Station is less than two minutes on foot. This period style premises comprises a multi-levelled multi-purpose variety of space.