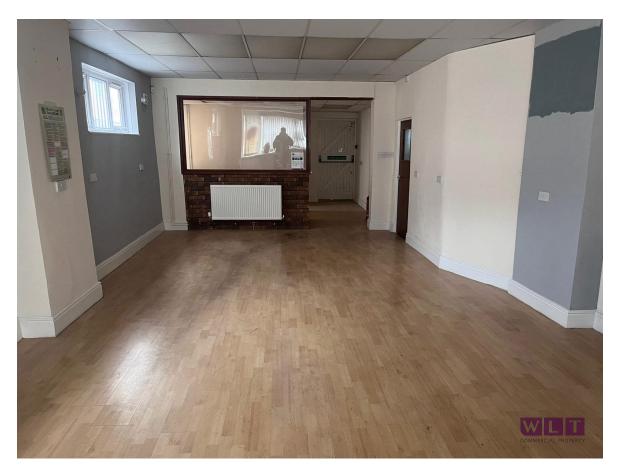

## 893 sq ft ( 83 sq m)

Suitable for retail, office, storage, and studio uses the property is self-contained and all floors are accessed via stairwell. The premises has wc facilities aat rear and includes a parking yard/area.

The premises are located overlooking Kinmel Street in directly south of the High Street in the seaside town of Rhyl. The North Wales Expressway (A55) is approximately five miles to the south-east via the A525. Rhyl Railway Station is less than two minutes on foot. This period style premises comprises a multi-levelled multi-purpose variety of space.